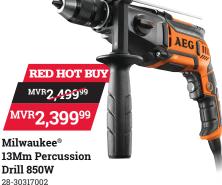

#### **POWER TOOLS**

• max. Drill diameter (Wood/Steel) 30/13/16 mm

- L-shape SDS hammer for drilling and fixing into concrete up to 13 mm
- 0.9 Joule impact energy delivers high performance
- Hammer action stop for rotary drilling in wood and metal
- Built in fuel gauge
- Metal gearbox for extended durability
- Safety clutch for user protection