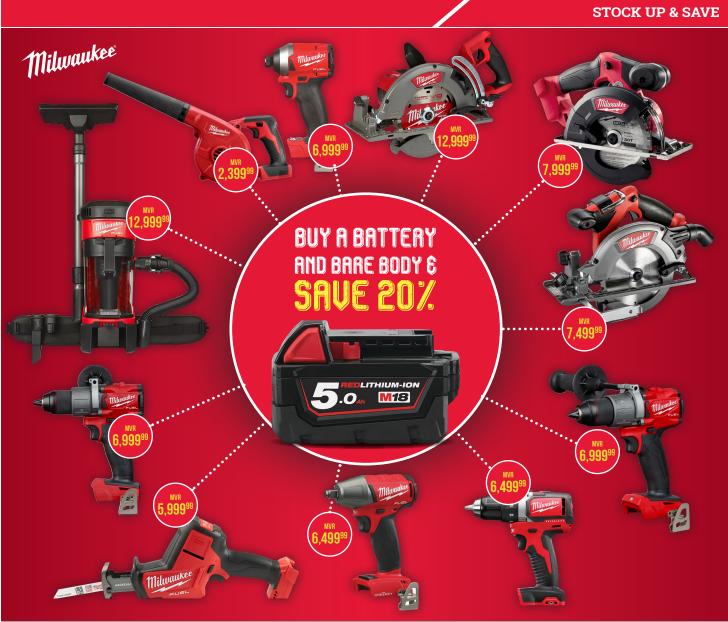

#### **POWER TOOLS**

• max. Drill diameter (Wood/Steel) 30/13/16 mm

- L-shape SDS hammer for drilling and fixing into concrete up to 13 mm
- 0.9 Joule impact energy delivers high performance
- Hammer action stop for rotary drilling in wood and metal
- Built in fuel gauge
- Metal gearbox for extended durability
- Safety clutch for user protection

#### Milwaukee® M12fid-202X M12 Fuel Impact Driver

#### 28-4933459823

- POWERSTATE brushless motor delivers 1300 in. lbs. of fastening torque for faster driving
- REDLINK PLUS intelligence prevents damage to the tool and battery due to overloading
- REDLITHIUM batteries deliver more work per charge and more work over the batteries life
- 4-mode drive control provides greater control over output speed and power
- Up to 20 percent faster driving speed and only 5.1 in. L

## <sup>MVR</sup>1,498<sup>99</sup> AEG<sup>®</sup>

#### 12V Impact Driver Li-Ion Compact

- 28-4935451672
- Compact screwdriver with only 163 mm length
- 115 Nm of torque
- Solid metal gearbox for best reliability
- Battery indicator
- 1 / 4" Hex recording

# BUY A BATTERY AND SAVE BARE BODY & 20%

BUY A BATTERY AND SAVE BARE BODY & 20%

### TOOLS

All prices mentioned are inclusive of GST

Email: sales@acemaldives.com.mv / sales2@acemaldives.com.mv