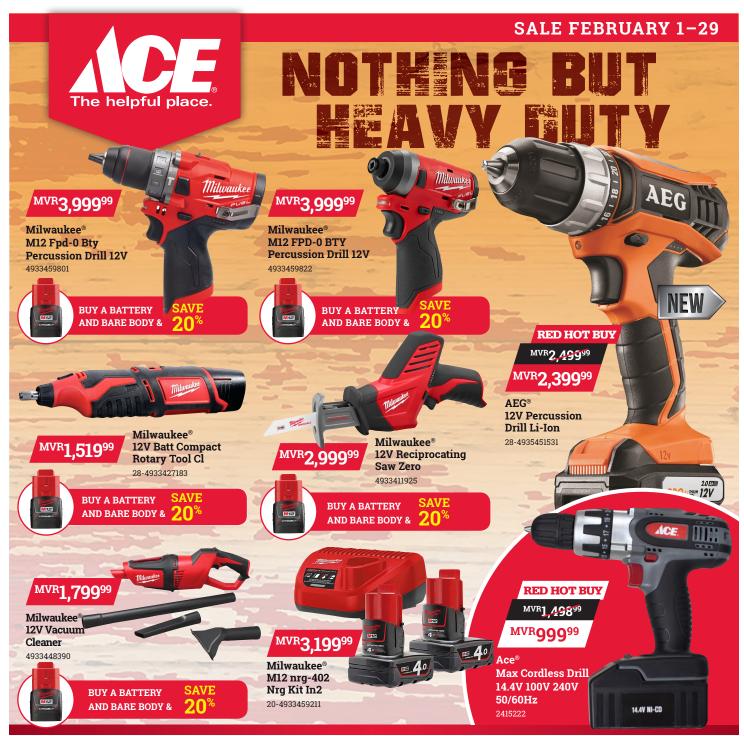

All prices mentioned are inclusive of GST

Email: sales@acemaldives.com.mv / sales2@acemaldives.com.mv

#### **POWER TOOLS**





• max. Drill diameter (Wood/Steel) 30/13/16 mm



- L-shape SDS hammer for drilling and fixing into concrete up to 13 mm
- 0.9 Joule impact energy delivers high performance
- Hammer action stop for rotary drilling in wood and metal
- Built in fuel gauge
- Metal gearbox for extended durability
- Safety clutch for user protection



#### Milwaukee® M12fid-202X M12 Fuel Impact Driver

#### 28-4933459823

- POWERSTATE brushless motor delivers 1300 in. lbs. of fastening torque for faster driving
- REDLINK PLUS intelligence prevents damage to the tool and battery due to overloading
- REDLITHIUM batteries deliver more work per charge and more work over the batteries