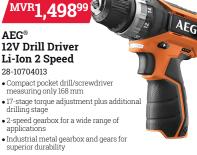

## <sup>MVR</sup>1,498<sup>99</sup> AEG<sup>®</sup>

#### 12V Impact Driver Li-Ion Compact

- 28-4935451672
- Compact screwdriver with only 163 mm length
- 115 Nm of torque
- Solid metal gearbox for best reliability
- Battery indicator
- 1 / 4" Hex recording