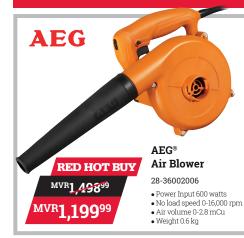

#### **POWER TOOLS**

• max. Drill diameter (Wood/Steel) 30/13/16 mm

- L-shape SDS hammer for drilling and fixing into concrete up to 13 mm
- 0.9 Joule impact energy delivers high performance
- Hammer action stop for rotary drilling in wood and metal
- Built in fuel gauge
- Metal gearbox for extended durability
- Safety clutch for user protection