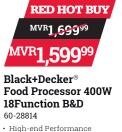

#### Black+Decker® Mixer Hand 300W 220V B&D 60-39278

- · Stainless steel beater and dough hooks
- · 3.5 Liters geared rotating bowl for consistent mixing
- 5 speed with turbo function
- · Quick beater lock and beater eject button for ease of use
- Power: 300 watts; Operating Voltage: 220 240 volts