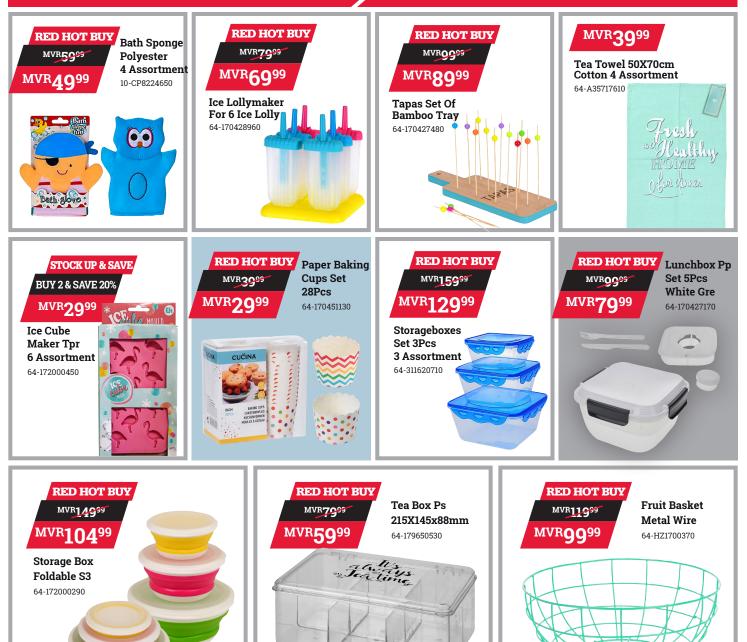

### SALE SEPTEMBER 1-30



# BECAUSE QUALITY IS NECESSARY



Email: sales@acemaldives.com.mv / sales2@acemaldives.com.mv





Email: sales@acemaldives.com.mv / sales2@acemaldives.com.mv



Email: sales@acemaldives.com.mv / sales2@acemaldives.com.mv



All prices mentioned are inclusive of GST

Email: sales@acemaldives.com.mv / sales2@acemaldives.com.mv



Email: sales@acemaldives.com.mv / sales2@acemaldives.com.mv



**RED HOT BUY** 





- Long-lasting Construction
- Feature-Rich Design



## MVR1 39899 119<sup>99</sup>

Hamilton Beach® 2In 1Large Panini & Grill With **Removable Grids** 60-25451-IN



#### Black+Decker® Mixer Hand 300W 220V B&D 60-39278

- · Stainless steel beater and dough hooks
- · 3.5 Liters geared rotating bowl for consistent mixing
- 5 speed with turbo function
- · Quick beater lock and beater eject button for ease of use
- Power: 300 watts; Operating Voltage: 220 240 volts





#### **Dolce Gusto®** Coffee Maker 1L 1460W White 60-51951

- Equipped with a mechanical lever that lets you choose the volume of your coffee
- · Offers enough pump pressure to provide you coffee shop taste without having to leave your house too
- Brilliant alternative to instant coffee
- · Machine will