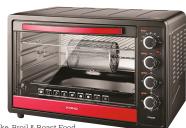

#### Khind® OT3005 Electric Oven 30L 60-5014225

- Versatile heat Source Selection To Bake. Broil & Roast Food
- Rotisserie Function Rotates 360° To Roast Food Evenly
- Convection FUnction Distributes Heat & Cook Food Evenly
- · 120 Minutes Timer With Bell Signal Temperature Control Up To 230