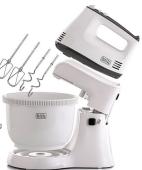

#### Black+Decker® Mixer Hand 300W 220V B&D 60-39278

- · Stainless steel beater and dough hooks
- · 3.5 Liters geared rotating bowl for consistent mixing
- 5 speed with turbo function
- · Quick beater lock and beater eject button for ease of use
- Power: 300 watts; Operating Voltage: 220 240 volts