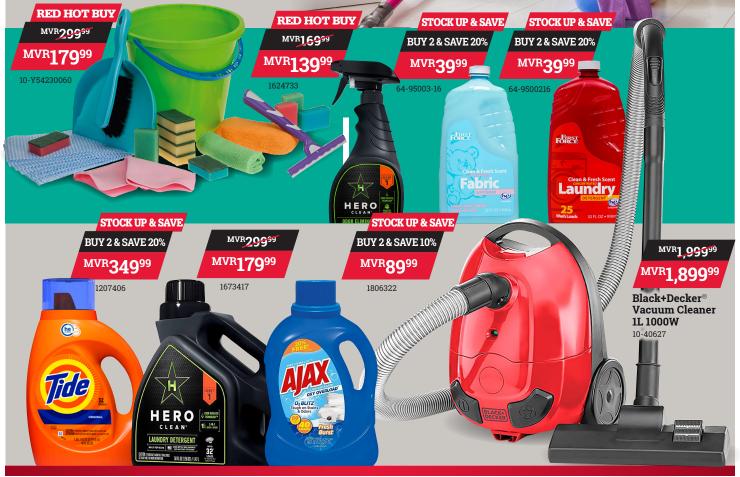

### SALE SEPTEMBER 1-30



# BECAUSE QUALITY IS NECESSARY



Email: sales@acemaldives.com.mv / sales2@acemaldives.com.mv





Email: sales@acemaldives.com.mv / sales2@acemaldives.com.mv



Email: sales@acemaldives.com.mv / sales2@acemaldives.com.mv



All prices mentioned are inclusive of GST

Email: sales@acemaldives.com.mv / sales2@acemaldives.com.mv



Email: sales@acemaldives.com.mv / sales2@acemaldives.com.mv



**RED HOT BUY** 





- Long-lasting Construction
- Feature-Rich Design



## MVR1 39899 119<sup>99</sup>

Hamilton Beach® 2In 1Large Panini & Grill With **Removable Grids** 60-25451-IN



#### Black+Decker® Mixer Hand 300W 220V B&D 60-39278

- · Stainless steel beater and dough hooks
- · 3.5 Liters geared rotating bowl for consistent mixing
- 5 speed with turbo function
- · Quick beater lock and beater eject button for ease of use
-