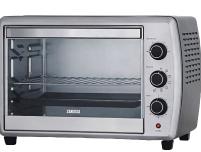

**RED HOT BUY** 199 Zanussi® Electric Oven Zot38-Mxc 60-5015139 38L Capacity 6 cooking function

- Temperature Setting
- Fan Circulation

Eliss

DeLonghi

Co-Load Maldives Pvt. Ltd in partnership with ACE international, Chicago, USA.