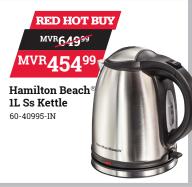

### SALE SEPTEMBER 1-30



# BECAUSE QUALITY IS NECESSARY



Email: sales@acemaldives.com.mv / sales2@acemaldives.com.mv





Email: sales@acemaldives.com.mv / sales2@acemaldives.com.mv



Email: sales@acemaldives.com.mv / sales2@acemaldives.com.mv



All prices mentioned are inclusive of GST

Email: sales@acemaldives.com.mv / sales2@acemaldives.com.mv



Email: sales@acemaldives.com.mv / sales2@acemaldives.com.mv



**RED HOT BUY** 





- Long-lasting Construction
- Feature-Rich Design



## MVR1 39899 119<sup>99</sup>

Hamilton Beach® 2In 1Large Panini & Grill With **Removable Grids** 60-25451-IN



#### Black+Decker® Mixer Hand 300W 220V B&D 60-39278

- · Stainless steel beater and dough hooks
- · 3.5 Liters geared rotating bowl for consistent mixing
- 5 speed with turbo function
- · Quick beater lock and beater eject button for ease of use
- Power: 300 watts; Operating Voltage: 220 240 volts





#### **Dolce Gusto®** Coffee Maker 1L 1460W White 60-51951

- Equipped with a mechanical lever that lets you choose the volume of your coffee
- · Offers enough pump pressure to provide you coffee shop taste without having to leave your house too
- Brilliant alternative to instant coffee
- · Machine will produce great resul